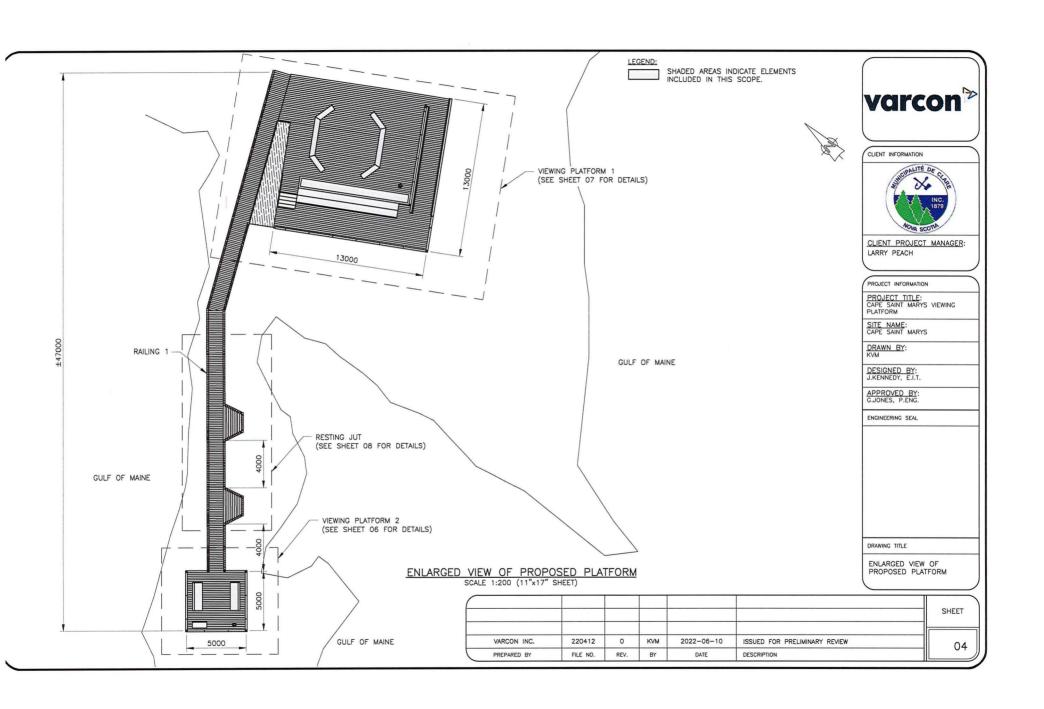

Larry,

As discussed here are the drawings with revisions and additional details discussed in our meeting last week for you to take to council for discussion. Updated cost estimates for the project with allowances for landscaping and paving of walkway/handicapped areas are below.