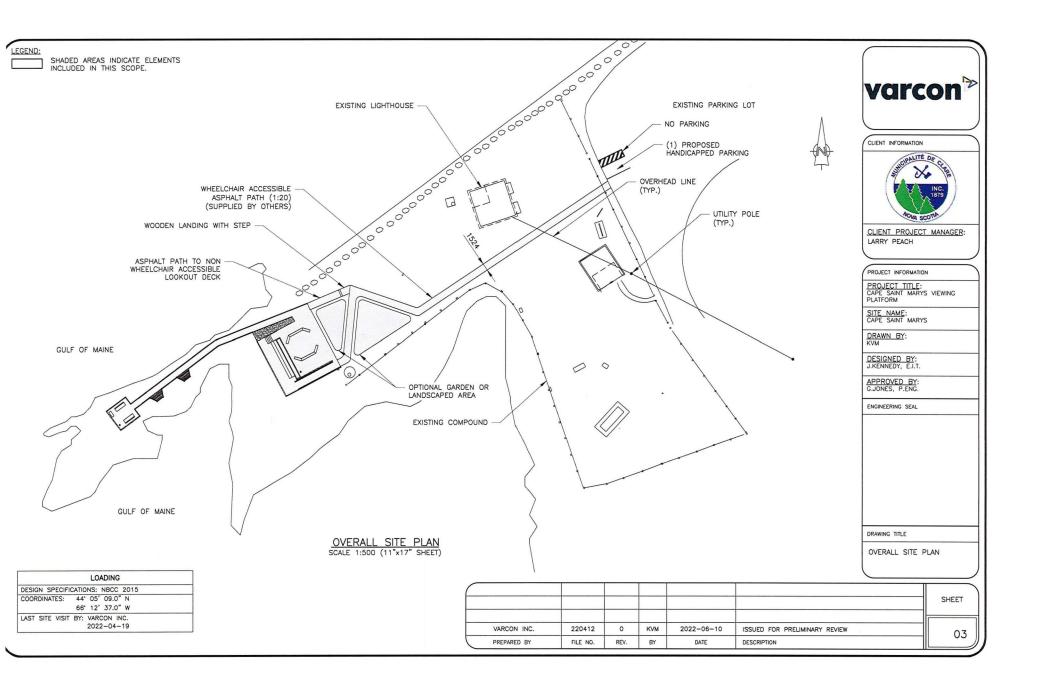

Larry,

As discussed here are the drawings with revisions and additional details discussed in our meeting last week for you to take to council for discussion. Updated cost estimates for the project with allowances for landscaping and paving of walkway/handicapped areas are below.